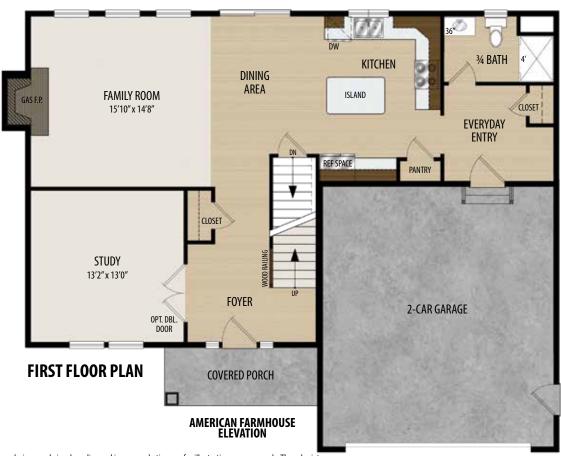

## THE **TYLER**2 Story, 2,212 sq.ft.

## THE TYLER

2 Story • 2,212 sq.ft. • 3 Bedrooms • 2.5 Baths • Study • 2nd Floor Laundry • 2-Story Foyer • 2 Car Garage

Marketing Disclaimer: The renderings and visual media used in our marketing are for illustrative purposes only. They depict options and upgrades that are available to purchase but may not be included in the standard feature package. For a full list of our models, standard features and available options contact a member of our sales team. All plans and specifications are believed correct at time of publication, however accuracy is not fully guaranteed. All dimensions, sizes, and descriptions shown are approximate. Listed sq.ft. is based on heated space. Amedore Homes et al, reserves the right to revise content without notice or obligation.