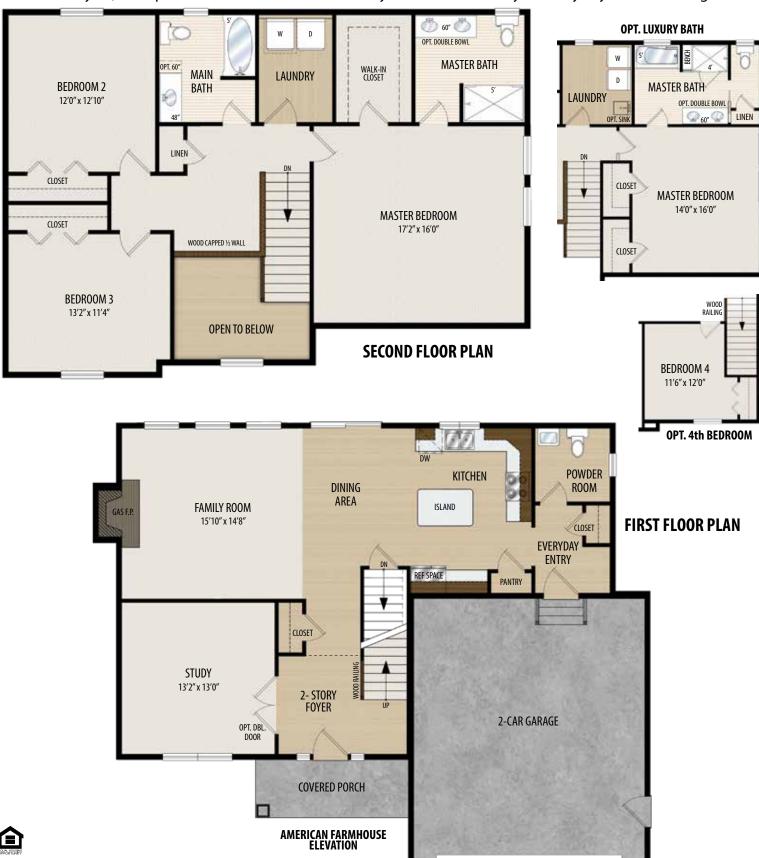

## THE **TYLER**2 Story, 2,212 sq.ft.

## THE TYLER

2 Story • 2,212 sq.ft. • 3 Bedrooms • 2.5 Baths • Study • 2nd Floor Laundry • 2-Story Foyer • 2 Car Garage

Marketing Disclaimer: The renderings and visual media used in our marketing are for illustrative purposes only. They depict options and upgrades that are available to purchase but may not be included in the standard feature package. For a full list of our models, standard features and available options contact a member of our sales team. All plans and specifications are believed correct at time of publication, however accuracy is not fully guaranteed. All dimensions, sizes, and descriptions shown are approximate. Listed sq.ft. is based on heated space. Amedore Homes et al, reserves the right to revise content without notice or obligation.