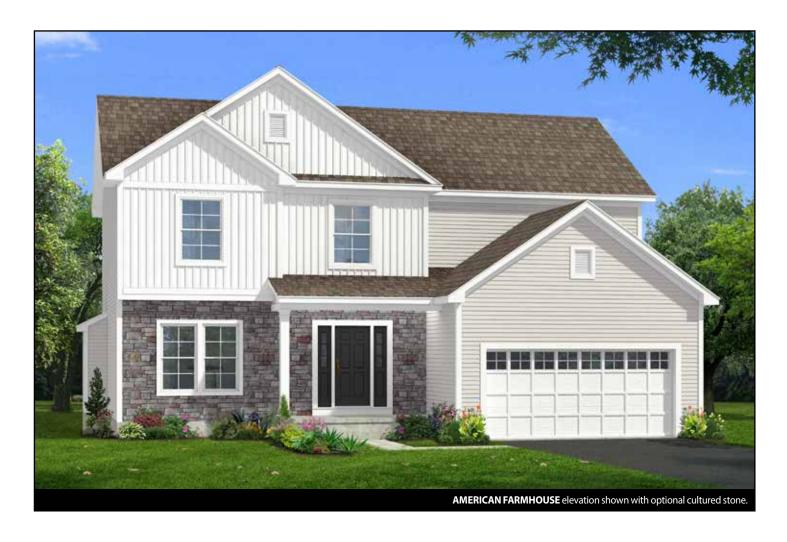

## THE **TYLER**2 Story, 2,212 sq.ft.

## THE TYLER

2 Story • 2,212 sq.ft. • 3 Bedrooms • 2.5 Baths • Study • 2nd Floor Laundry • 2-Story Foyer • 2 Car Garage

Marketing Disclaimer: The renderings and visual media used in our marketing are for illustrative purposes only. They depict options and upgrades that are available to purchase but may not be included in the standard feature package. For a full list of our models, standard features and available options contact a member of our sales team. All plans and specifications are believed correct at time of publication, however accuracy is not fully guaranteed. All dimensions, sizes, and descriptions shown are approximate. Listed sq.ft. is based on heated space. Amedore Homes et al, reserves the right to revise content without notice or obligation.