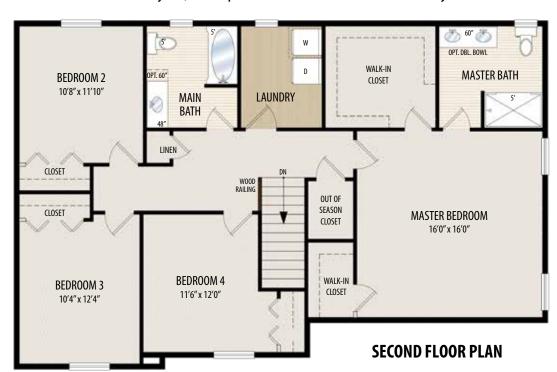

## THE TYLER: ALTERNATE LAYOUT

2 Story • 2,335 sq.ft. • 4 Bedrooms • 3 Baths • Study • 2nd Floor Laundry • 2 Car Garage

Marketing Disclaimer: The renderings and visual media used in our marketing are for illustrative purposes only. They depict options and upgrades that are available to purchase but may not be included in the standard feature package. For a full list of our models, standard features and available options contact a member of our sales team. All plans and specifications are believed correct at time of publication, however accuracy is not fully guaranteed. All dimensions, sizes, and descriptions shown are approximate. Listed sq.ft. is based on heated space. Amedore Homes et al, reserves the right to revise content without notice or obligation.