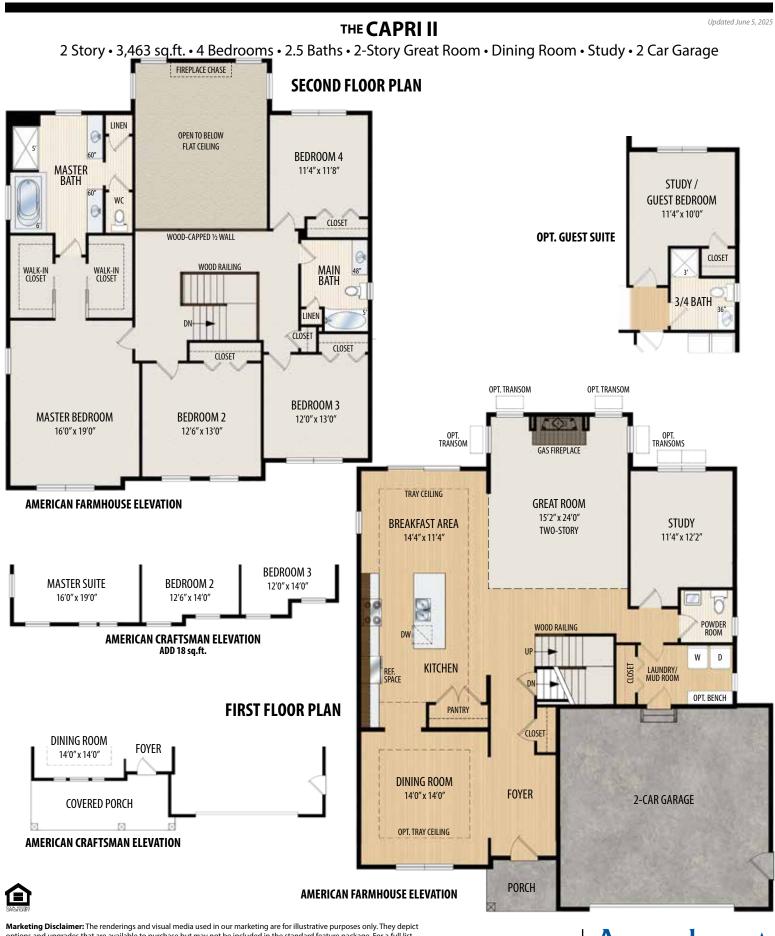

2 Story, 3,463 sq.ft.

amedorehomes.com

options and upgrades that are available to purchase but may not be included in the standard feature package. For a full list of our models, standard features and available options contact a member of our sales team. All plans and specifications are believed correct at time of publication, however accuracy is not fully guaranteed. All dimensions, sizes, and descriptions shown are approximate. Listed sq.ft. is based on heated space. Amedore Homes et al, reserves the right to revise content without notice or obligation.