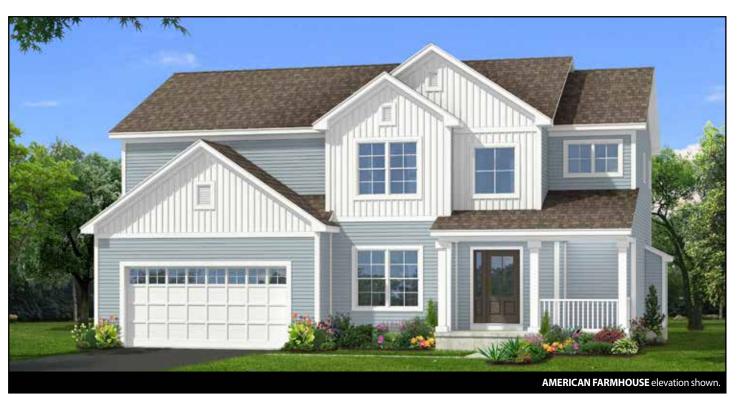

## THE HUDSON

2 Story • 2,799 sq.ft. • 4 Bedrooms (Opt. 5) • 2.5 Baths (Opt. 3) • Dining Room • Study • 2 Car Garage

Marketing Disclaimer: The renderings and visual media used in our marketing are for illustrative purposes only. They depict options and upgrades that are available to purchase but may not be included in the standard feature package. For a full list of our models, standard features and available options contact a member of our sales team. All plans and specifications are believed correct at time of publication, however accuracy is not fully guaranteed. All dimensions, sizes, and descriptions shown are approximate. Listed sq.ft. is based on heated space. Amedore Homes et al, reserves the right to revise content without notice or obligation.