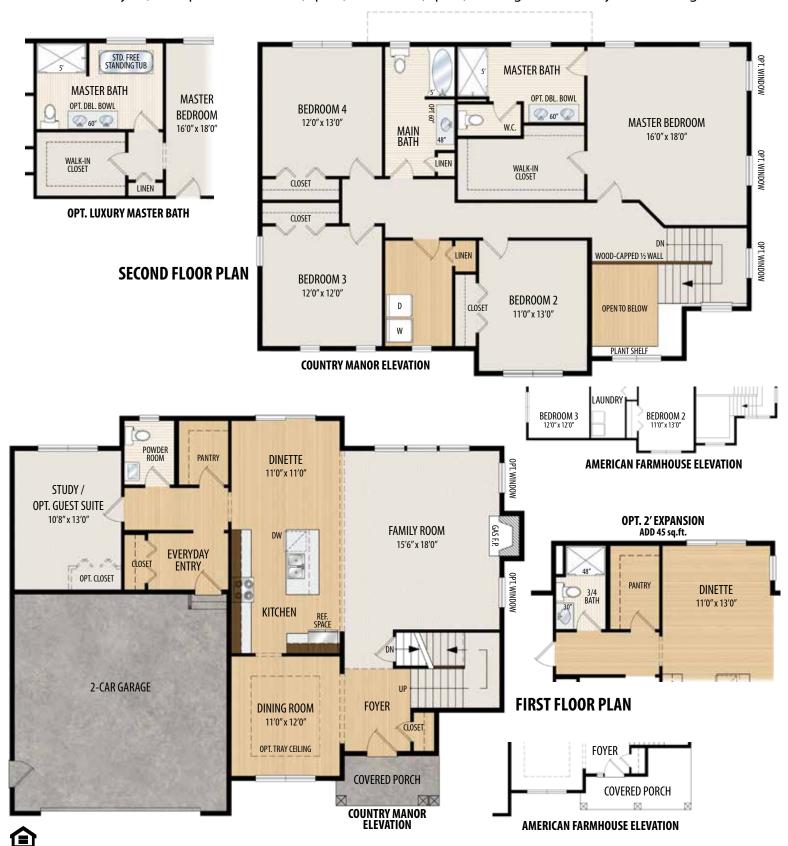

## THE HUDSON

2 Story • 2,799 sq.ft. • 4 Bedrooms (Opt. 5) • 2.5 Baths (Opt. 3) • Dining Room • Study • 2 Car Garage

Marketing Disclaimer: The renderings and visual media used in our marketing are for illustrative purposes only. They depict options and upgrades that are available to purchase but may not be included in the standard feature package. For a full list of our models, standard features and available options contact a member of our sales team. All plans and specifications are believed correct at time of publication, however accuracy is not fully guaranteed. All dimensions, sizes, and descriptions shown are approximate. Listed sq.ft. is based on heated space. Amedore Homes et al, reserves the right to revise content without notice or obligation.