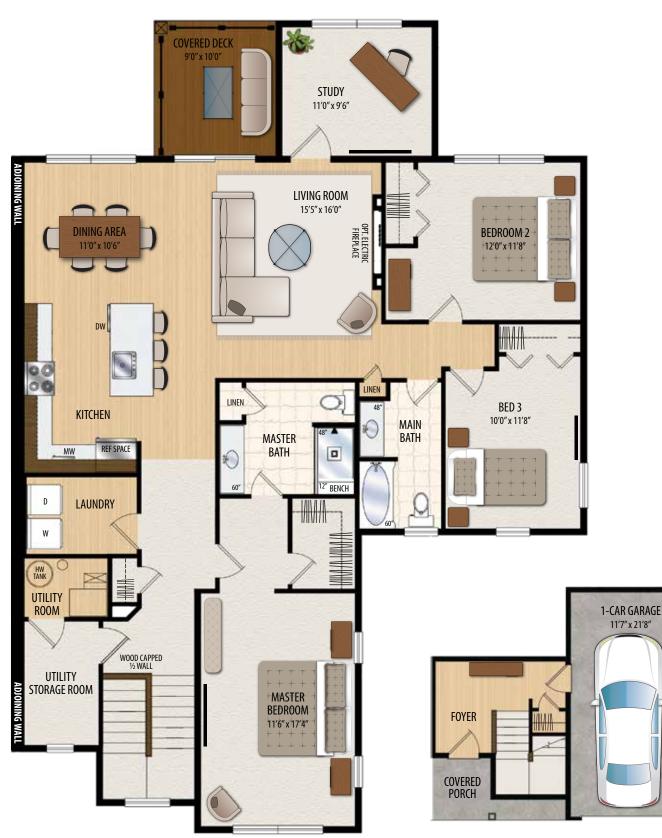

## THE AZALEA CONDOMINIUM

Upper Floor Right Unit, 1,929 sq.ft.

Marketing Disclaimer: The renderings and visual media used in our marketing are for illustrative purposes only. They depict options and upgrades that are available to purchase but may not be included in the standard feature package. For a full list of our models, standard features and available options contact a member of our sales team. All plans and specifications are believed correct at time of publication, however accuracy is not fully guaranteed. All dimensions, sizes, and descriptions shown are approximate. Listed sq.f.t is based on heated space. Amedore Homes et al, reserves the right to revise content without notice or obligation.