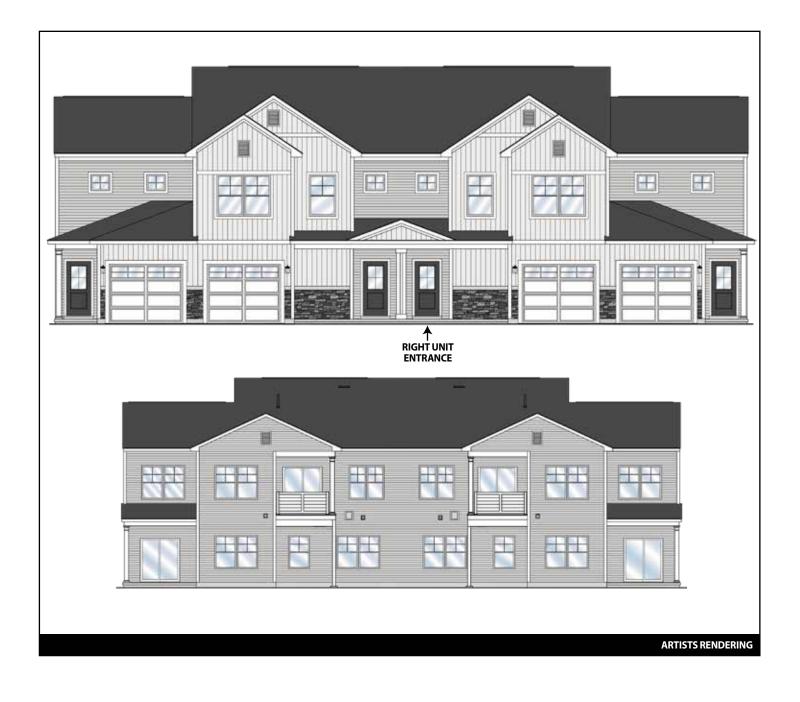

## THE AZALEA CONDOMINIUM

Upper Floor Right Unit, 1,929 sq.ft.

Marketing Disclaimer: The renderings and visual media used in our marketing are for illustrative purposes only. They depict options and upgrades that are available to purchase but may not be included in the standard feature package. For a full list of our models, standard features and available options contact a member of our sales team. All plans and specifications are believed correct at time of publication, however accuracy is not fully guaranteed. All dimensions, sizes, and descriptions shown are approximate. Listed sq.f.t is based on heated space. Amedore Homes et al, reserves the right to revise content without notice or obligation.