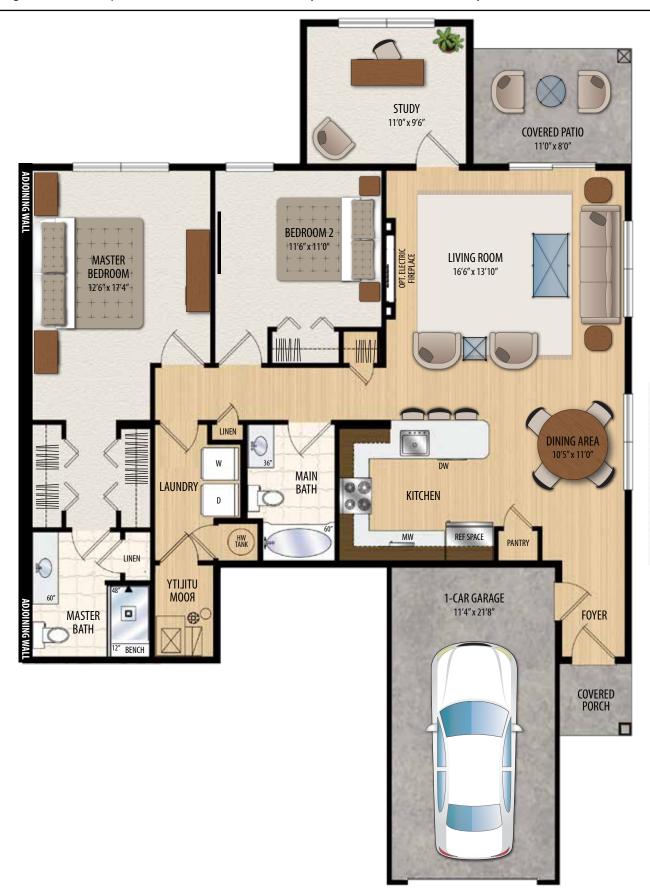

## THE **LELAND** CONDOMINIUM

Main Floor Right Unit, 1,424 sq.ft.

Marketing Disclaimer: The renderings and visual media used in our marketing are for illustrative purposes only. They depict options and upgrades that are available to purchase but may not be included in the standard feature package. For a full list of our models, standard features and available options contact a member of our sales team. All plans and specifications are believed correct at time of publication, however accuracy is not fully guaranteed. All dimensions, sizes, and descriptions shown are approximate. Listed sq.ft. is based on heated space. Amedore Homes et al, reserves the right to revise content without notice or obligation.