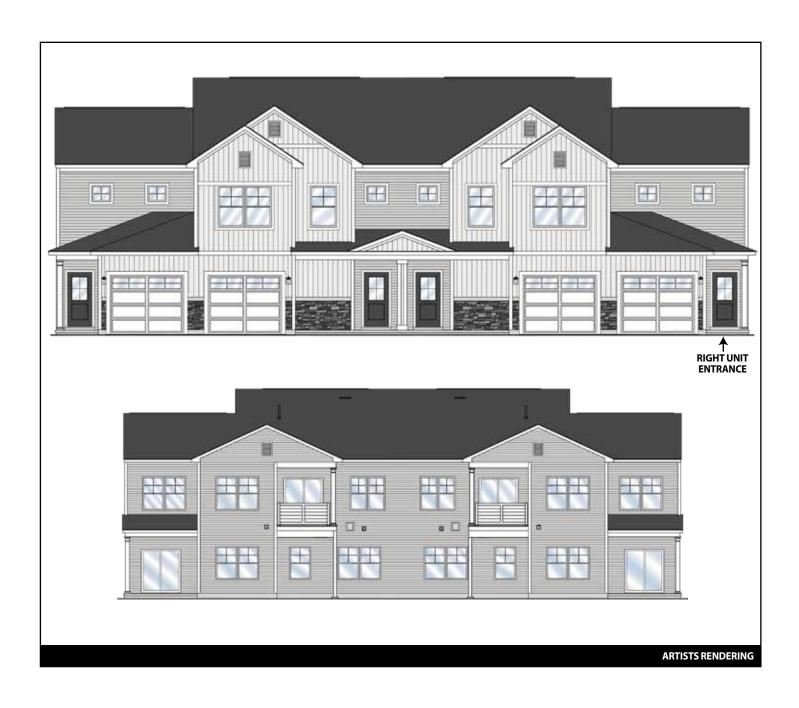

## THE **LELAND** CONDOMINIUM

Main Floor Right Unit, 1,424 sq.ft.

Marketing Disclaimer: The renderings and visual media used in our marketing are for illustrative purposes only. They depict options and upgrades that are available to purchase but may not be included in the standard feature package. For a full list of our models, standard features and available options contact a member of our sales team. All plans and specifications are believed correct at time of publication, however accuracy is not fully guaranteed. All dimensions, sizes, and descriptions shown are approximate. Listed sq.ft. is based on heated space. Amedore Homes et al, reserves the right to revise content without notice or obligation.