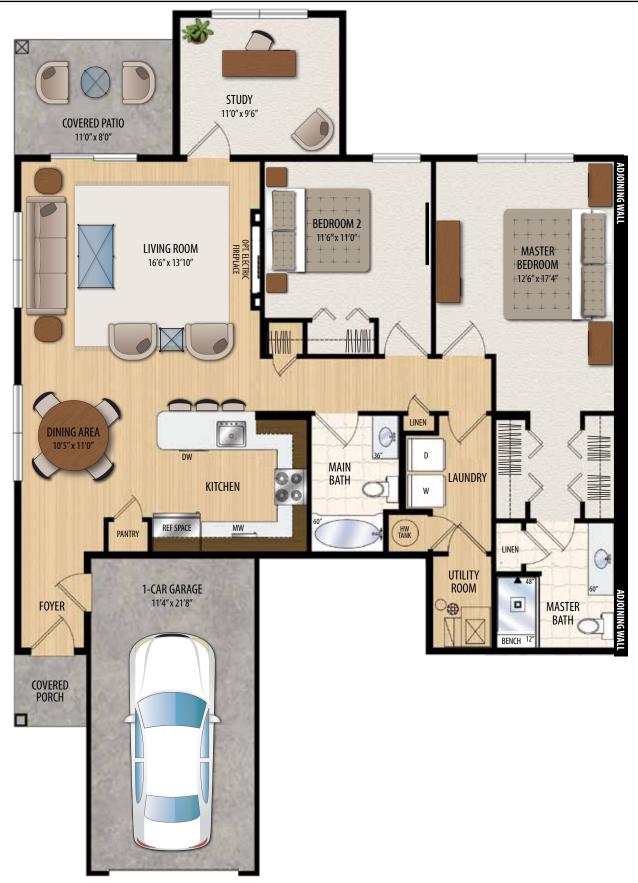

## THE **LELAND** CONDOMINIUM

Main Floor Left Unit, 1,424 sq.ft.

Marketing Disclaimer: The renderings and visual media used in our marketing are for illustrative purposes only. They depict options and upgrades that are available to purchase but may not be included in the standard feature package. For a full list of our models, standard features and available options contact a member of our sales team. All plans and specifications are believed correct at time of publication, however accuracy is not fully guaranteed. All dimensions, sizes, and descriptions shown are approximate. Listed sq.ft. is based on heated space. Amedore Homes et al, reserves the right to revise content without notice or obligation.