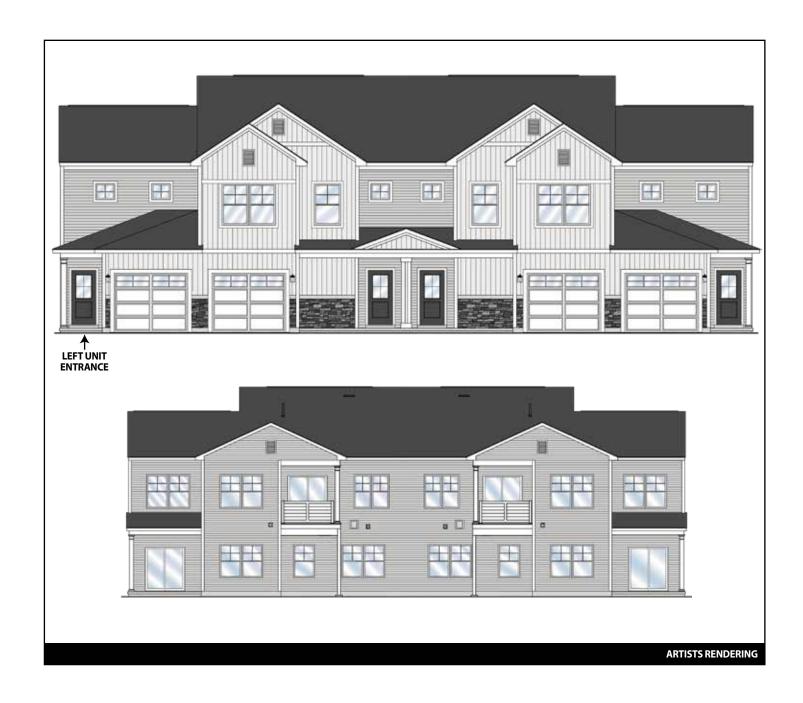

## THE **LELAND** CONDOMINIUM

Main Floor Left Unit, 1,424 sq.ft.

Marketing Disclaimer: The renderings and visual media used in our marketing are for illustrative purposes only. They depict options and upgrades that are available to purchase but may not be included in the standard feature package. For a full list of our models, standard features and available options contact a member of our sales team. All plans and specifications are believed correct at time of publication, however accuracy is not fully guaranteed. All dimensions, sizes, and descriptions shown are approximate. Listed sq.ft. is based on heated space. Amedore Homes et al, reserves the right to revise content without notice or obligation.